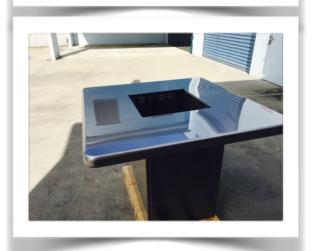

### **Unicoating UC2K Protective Coating**

- Excellent gloss and long-life properties
- Long lasting "easy-to-clean" final coating
- Protection against UV rays which prevents bleaching of surfaces.
- "Anti-Graffiti" and "
   Anti-fingerprinting" capacity
- Long lasting protection against corrosion.
- Extremely resistance to mechanical influences
- Stability against condensation and climatic/temperature variations
- Resistance against acid and solvent invasions
- No special preparation of the base material is required

Currently these products are in use as protection on locomotives and freight wagons, ships, parking meters, facades, private planes, public art objects world wide.

http://ucinternational.nl/en www.unicoating.com.au