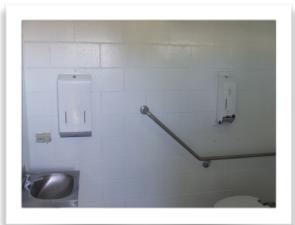

### **Unicoating UC2K Protective Coating**

- Excellent gloss and long-life properties
- Long lasting "easy-to-clean" final coating
- Protection against UV rays which prevents bleaching of surfaces.
- "Anti-Graffiti" and "
   Anti-fingerprinting" capacity
- Long lasting protection against corrosion.
- Extremely resistance to mechanical influences
- Stability against condensation and climatic/temperature variations
- Resistance against acid and solvent invasions
- No special preparation of the base material is required

Currently these products are in use as protection on locomotives and freight wagons, ships, parking meters, facades, private planes, public art objects world wide.

http://ucinternational.nl/en www.unicoating.com.au