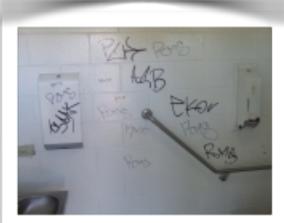

### **Unicoating UC2K Protective Coating**

- Excellent gloss and long-life properties
- Long lasting "easy-to-clean" final coating
- Protection against UV rays which prevents bleaching of surfaces.
- "Anti-Graffiti" and "
   Anti-fingerprinting" capacity
- Long lasting protection against corrosion.
- Extremely resistance to mechanical influences
- Stability against condensation and climatic/temperature variations
- Resistance against acid and solvent invasions
- No special preparation of the base material is required

Currently these products are in use as protection on locomotives and freight wagons, ships, parking meters, facades, private planes, public art objects world wide.

http://ucinternational.nl/en www.unicoating.com.au